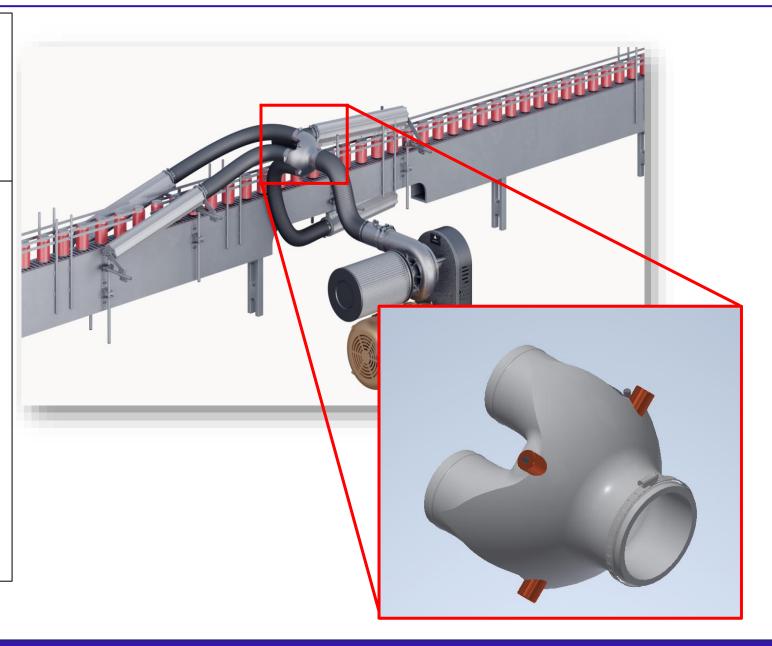

## **Manifold Location**

4.) Identify placement location of Manifold on Air Knife system

\*It is suggested to hang the Manifold above the current conveyor system

www.republic-mfg.com