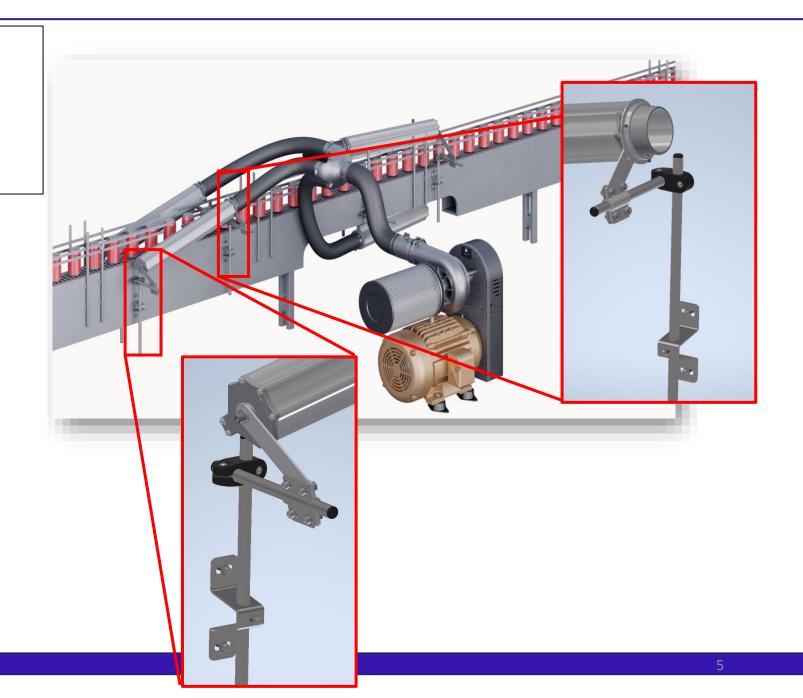

## **Air Knife Locations**

1.) Identify desired Air Knife location on conveyor

2.) Assembly mounting brackets onto Air Knife systems

3.) Mount Air Knife system with assembled brackets onto conveyor

\*Mount air knives as close to the product as possible. All conveyor guide rails must be cut to accommodate the air knife slot. There must be no interruption in the air flow between the air knife slot and the product to be dried. 1/4" to 1/2" is the optimum distance at which the air knives should be installed from the product to be dried.