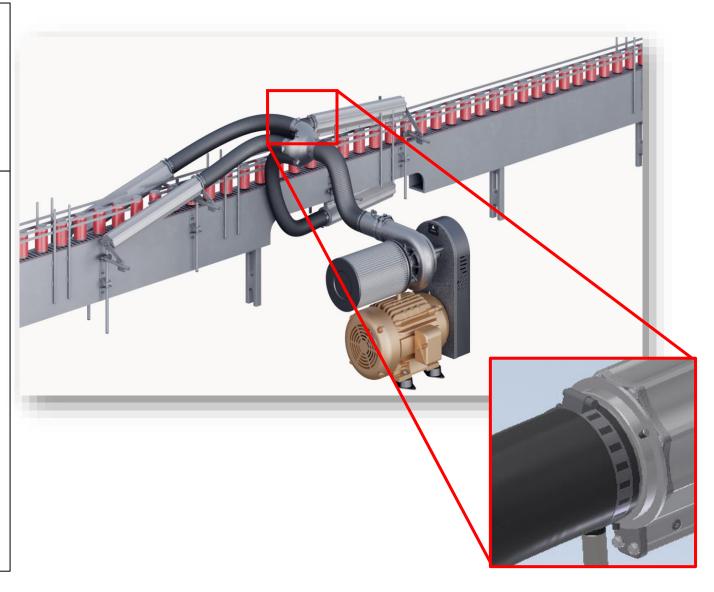

# **Butterfly Valve**

6.) Install provided butterfly valve to the exit side of the blower with provided Buna sleeves.

www.republic-mfg.com

#### Flex Tubing (Valve to Manifold)

7.) Measure length from blower location to desired Manifold location and cut provided flex tubing to that desired length.

www.republic-mfg.com

## Install Worm Gear Clamps

8.) Install newly cut flex tubing with provided worm gear clamps at the end of the butterfly valve and Manifold.