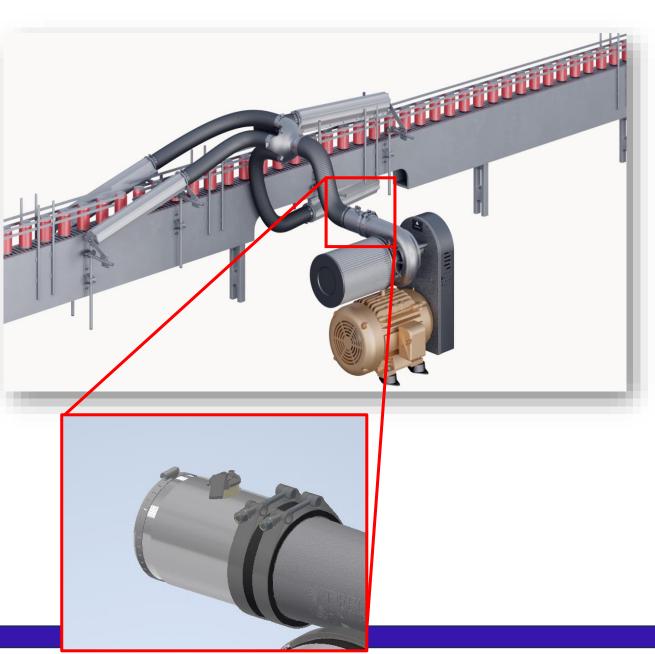

## Install Worm Gear Clamps

8.) Install newly cut flex tubing with provided worm gear clamps at the end of the butterfly valve and Manifold.

#### Install Worm Gear Clamps (1)

10.) Install newly cut flex tubing with provided worm gear clamps at the end of the Manifold to the ends of the Air Knife Assemblies.

www.republic-mfg.com