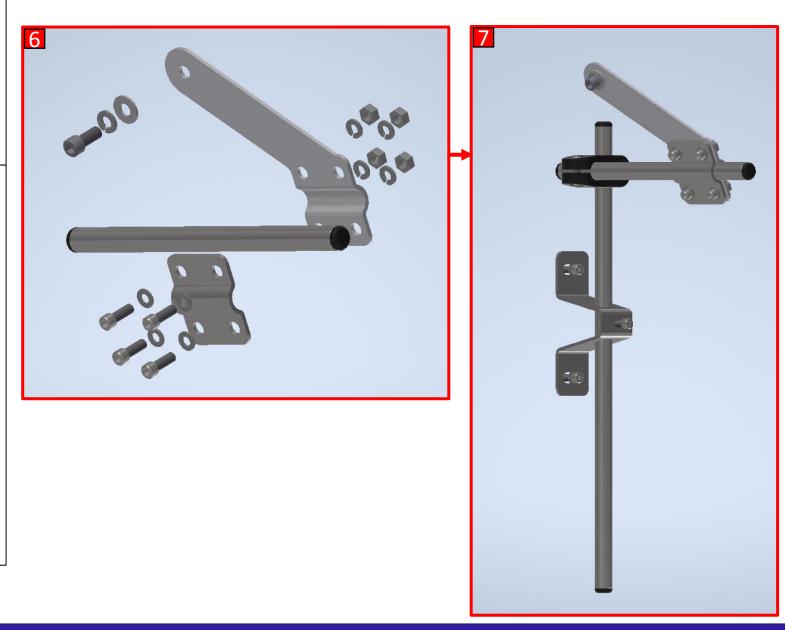

## Air Knife Bracket Assembly

Utilizing provided materials, assemble the Air Knife support brackets as shown in the **images 1-5**.

## Air Knife Bracket Assembly

After completion of the assembly step from **image 6** repeat the same assembly process as showing in **images 2-4** on the previous page.

www.republic-mfg.com