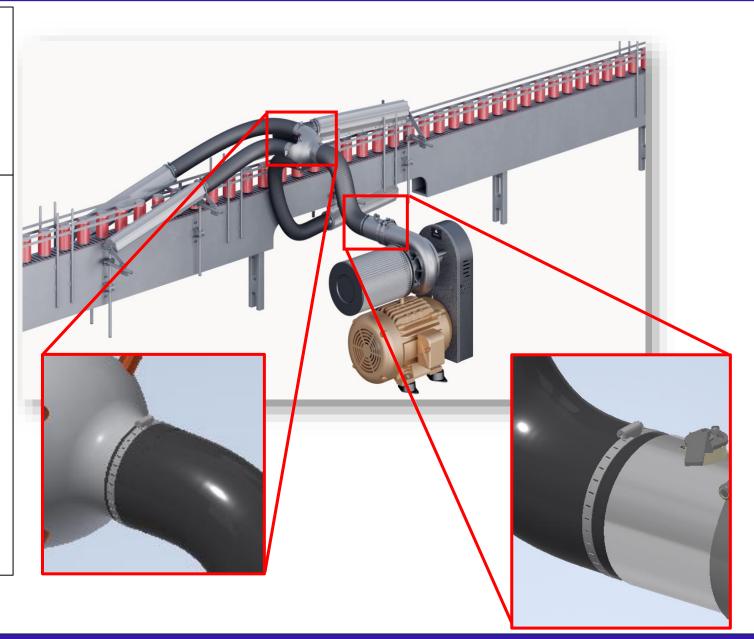

# **Butterfly Valve**

6.) Install provided butterfly valve to the exit side of the blower with provided Buna sleeves.

www.republic-mfg.com

## Install Worm Gear Clamps

8.) Install newly cut flex tubing with provided worm gear clamps at the end of the butterfly valve and Manifold.