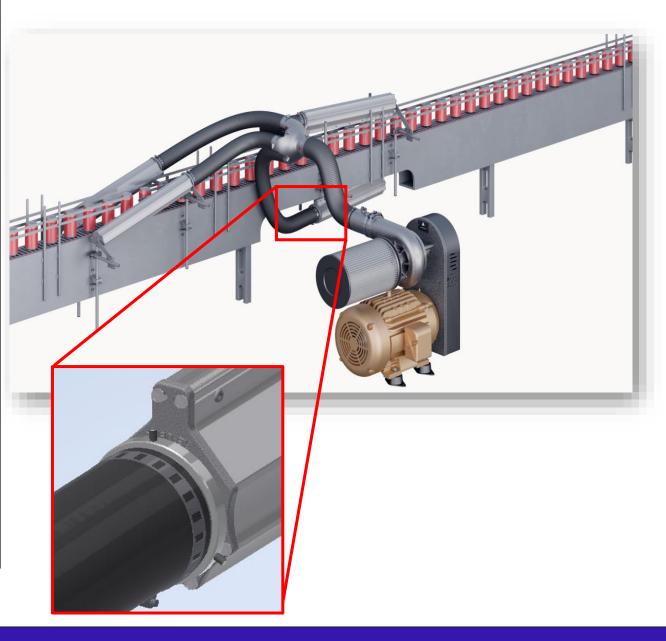

# **Butterfly Valve**

6.) Install provided butterfly valve to the exit side of the blower with provided Buna sleeves.

www.republic-mfg.com

#### Flex Tubing (Valve to Manifold)

7.) Measure length from blower location to desired Manifold location and cut provided flex tubing to that desired length.

www.republic-mfg.com

## Install Worm Gear Clamps

8.) Install newly cut flex tubing with provided worm gear clamps at the end of the butterfly valve and Manifold.