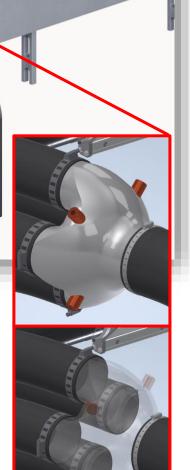

## **Manifold Location**

4.) Identify placement location of Manifold on Air Knife system

\*It is suggested to hang the Manifold above the current conveyor system

www.republic-mfg.com

#### **Flex Tubing** (Manifold to Air Knife)

9.) Measure length from Manifold location to desired Air Knife location and cut provided flex tubing to that desired length

\*1 per Air Knife Assembly

www.republic-mfg.com