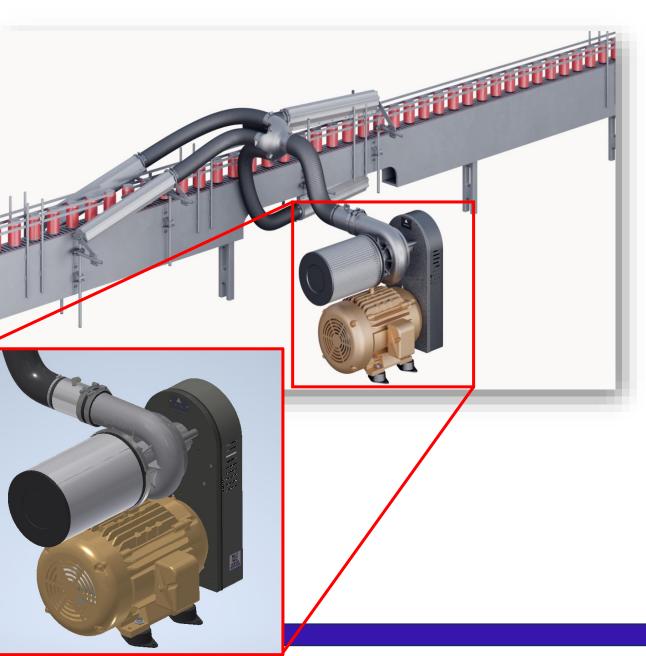

#### Blower and Motor Location

5.) Place blower and motor assembly in desired location near the existing conveyor

 $\ast \mbox{Ensure that the blower is installed correctly and that it is rotating in the proper direction.}$ 

\*The blower must not be more than 10 feet from the air knives. Rigid plumbing is preferred due to the pressure loss inherent in flexible tubing. Cracks and holes in flexible tubing will allow air leaks, reducing performance and possibly over-amp the motor.

\*The blower must be free from external vibration sources.

\*Ensure the filter element remains clean. A contaminated filter element will decrease the life of the blower and eventually re-contaminate the dried product.