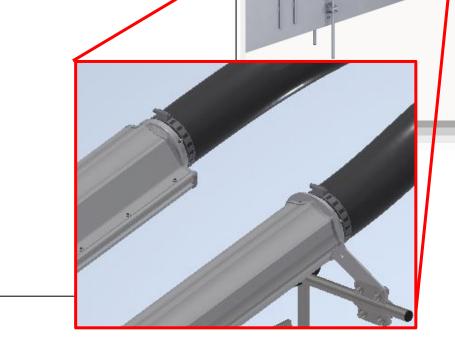

#### **Flex Tubing** (Manifold to Air Knife)

9.) Measure length from Manifold location to desired Air Knife location and cut provided flex tubing to that desired length

\*1 per Air Knife Assembly

www.republic-mfg.com

#### Install Worm Gear Clamps (1)

10.) Install newly cut flex tubing with provided worm gear clamps at the end of the Manifold to the ends of the Air Knife Assemblies.

www.republic-mfg.com

## Install Worm Gear Clamps (2)

10.) Install newly cut flex tubing with provided worm gear clamps at the end of the Manifold to the ends of the Air Knife Assemblies.

www.republic-mfg.com

## Install Worm Gear Clamps (3)

10.) Install newly cut flex tubing with provided worm gear clamps at the end of the Manifold to the ends of the Air Knife Assemblies.