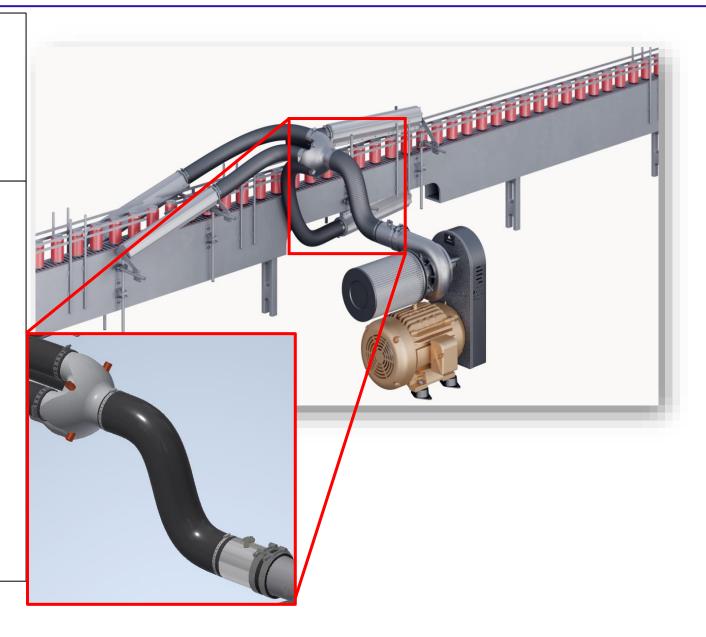

#### Flex Tubing (Valve to Manifold)

7.) Measure length from blower location to desired Manifold location and cut provided flex tubing to that desired length.

www.republic-mfg.com

#### **Flex Tubing** (Manifold to Air Knife)

9.) Measure length from Manifold location to desired Air Knife location and cut provided flex tubing to that desired length

\*1 per Air Knife Assembly

www.republic-mfg.com