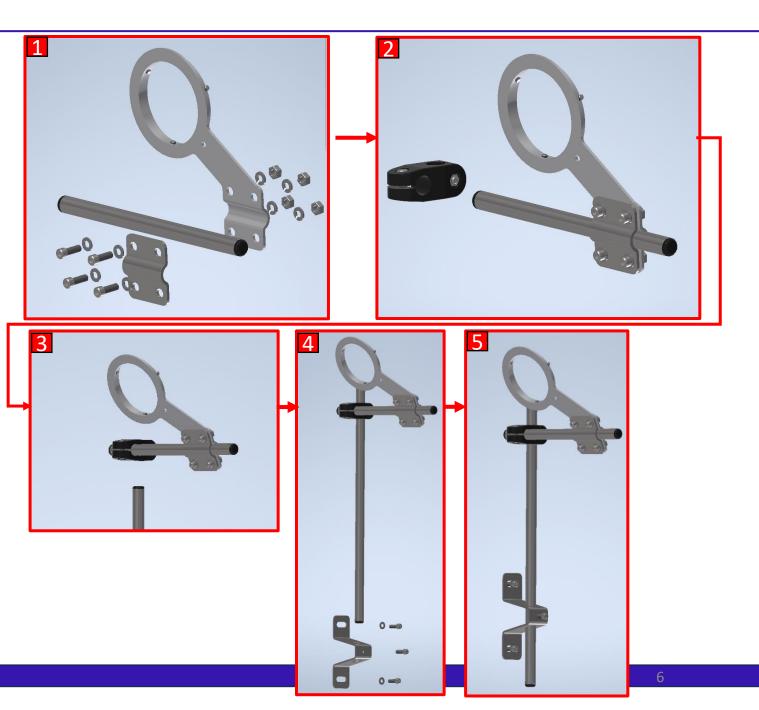

## Air Knife Bracket Assembly

Utilizing provided materials, assemble the Air Knife support brackets as shown in the **images 1-5**.