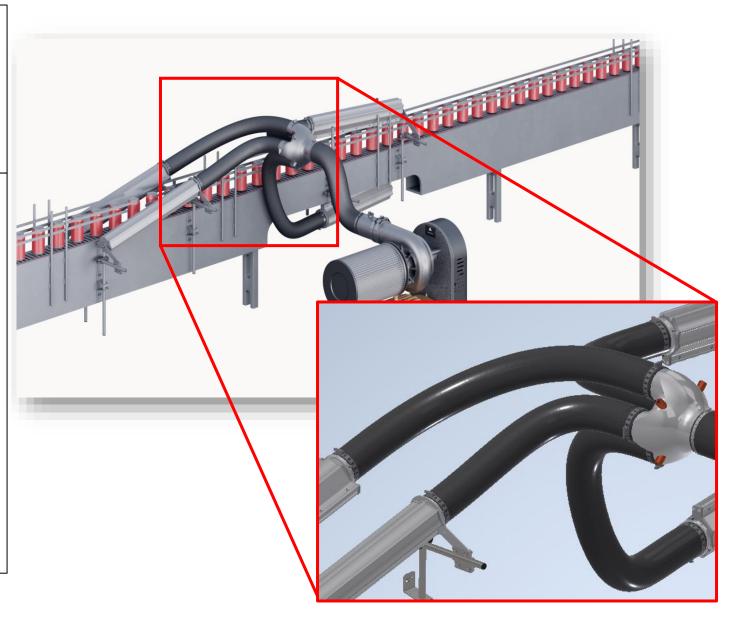

## **Manifold Location**

4.) Identify placement location of Manifold on Air Knife system

\*It is suggested to hang the Manifold above the current conveyor system

www.republic-mfg.com

#### **Flex Tubing** (Manifold to Air Knife)

9.) Measure length from Manifold location to desired Air Knife location and cut provided flex tubing to that desired length

\*1 per Air Knife Assembly

www.republic-mfg.com