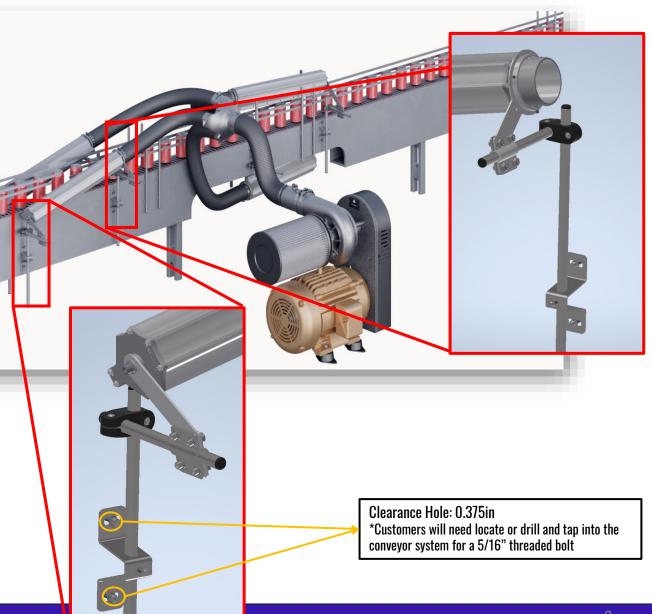

## **Air Knife Locations**

1.) Identify desired Air Knife location on conveyor

2.) Assembly mounting brackets onto Air Knife systems

3.) Mount Air Knife system with assembled brackets onto conveyor

\*Mount air knives as close to the product as possible. All conveyor guide rails must be cut to accommodate the air knife slot. There must be no interruption in the air flow between the air knife slot and the product to be dried. 1/4" to 1/2" is the optimum distance at which the air knives should be installed from the product to be dried.

\*Do not adjust the air knife gap without consulting Republic Manufacturing or our local representative. Increasing the flow will increase the motor amp draw and may damage the motor.

\*Install the complete system in such a manner that the air knives do not spray water/liquid onto the blower, motor or inlet filter. This will reduce the life of the blower and motor and may lead to re-contamination of the dried product. A blower enclosure may be required. Contact Republic Manufacturing for information.