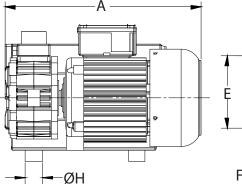

## **APPROXIMATE DIMENSIONS**

| N  | Model | Unit | A     | В     | с     | D    | E    | F    | ØH   | Fill Oil | Inlet Port |  |
|----|-------|------|-------|-------|-------|------|------|------|------|----------|------------|--|
| 10 | 10    | in   | 14.41 | 11.02 | 10.43 | 7.09 | 5.08 | 1.57 | 1.18 | 0.8 QT   | 2/4"NDT    |  |
|    | 10    | mm   | 366   | 280   | 265   | 180  | 129  | 40   | 30   | 0.8 L    | 3/4″ NPT   |  |