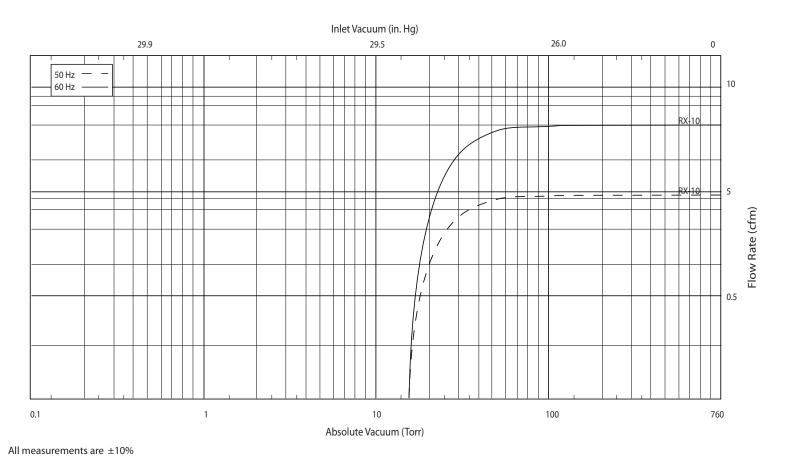

## PERFORMANCE

| Model | Displacement<br>(CFM/m³/hr) |       | Ultimate Vacuum Max | Noise Level<br>(dB) |       | Weight  | Motor Output |         | Voltage 3 Phase<br>(V) |         | Speed<br>(rpm) |          |
|-------|-----------------------------|-------|---------------------|---------------------|-------|---------|--------------|---------|------------------------|---------|----------------|----------|
|       | 50 Hz                       | 60 Hz | (In. Hg./Torr/mbar) | 50 Hz               | 60 Hz | (lb/kg) | 50 Hz        | 60 Hz   | 50 Hz                  | 60 Hz   | 50 Hz          | 60<br>Hz |
| 10    | 6/10                        | 8/13  | 29.3/15/20          | 53                  | 52    | 53/24   | 0.37 kw      | 0.45 hp | 220/380                | 230/460 | 1500           | 1800     |