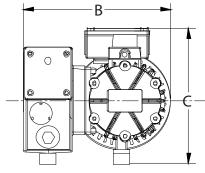

## **APPROXIMATE DIMENSIONS**

| N  | Model | Unit | A     | В     | с     | D    | E    | F    | ØH   | Fill Oil | Inlet Port |  |
|----|-------|------|-------|-------|-------|------|------|------|------|----------|------------|--|
| 10 | 10    | in   | 14.41 | 11.02 | 10.43 | 7.09 | 5.08 | 1.57 | 1.18 | 0.8 QT   | 2/4"NDT    |  |
|    | 10    | mm   | 366   | 280   | 265   | 180  | 129  | 40   | 30   | 0.8 L    | 3/4″ NPT   |  |