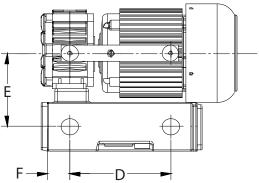

## **APPROXIMATE DIMENSIONS**

| N  | Model | Unit | A     | В     | с     | D    | E    | F    | ØH   | Fill Oil | Inlet Port |  |
|----|-------|------|-------|-------|-------|------|------|------|------|----------|------------|--|
| 10 | 10    | in   | 14.41 | 11.02 | 10.43 | 7.09 | 5.08 | 1.57 | 1.18 | 0.8 QT   | 2/4"NDT    |  |
|    | 10    | mm   | 366   | 280   | 265   | 180  | 129  | 40   | 30   | 0.8 L    | 3/4″ NPT   |  |